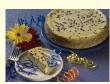

#### Strawberry & Cream Cheesecake

A velvetv smooth cheesecake set on a graham cracker crust and topped with strawberry puree and whipped cream rosettes.