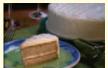

#### **Coconut Layer Cake**

A light buttery double layer white cake with delicious whipped icing smothered in fresh coconut.

everybody likes pie. This 7" round carrots - which is health food.