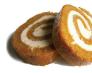

## **Pumpkin Roll & Red Velvet Roll**

Choose pumpkin or red velvet, each 1 3/4 lb. cake roll is stuffed with cream cheese icina.